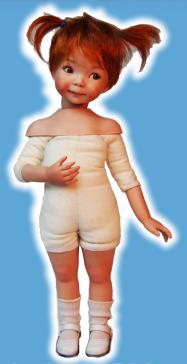

#### 10-11" Porcelain & Cloth Body Combinations

Jenny Head, Cloth Body, Jenny Shoulder Plate, Lovey Arms, Emily Legs

Jenny II Head, Cloth Body, Jenny Shoulder Plate, Lovey Arms, Emily Legs

Linzee Head, Full Porcelain Torso, Full Porcelain Longer Legs, Wednesday's Child Arms

Jessica Head, Cloth Body, Jenny Shoulder Plate, Portrait arms, Emily Legs

Little Lou Head, Full Porcelain Torso, Arms, and Legs

800 452-2480 or 660 849-2114

VISA/MC/PAYPAL accepted www.expressionsdolls.com e-mail: sales@expressionsdolls.com

#### Molds 10-11" Series

Cloth Body
Heads \$79 ea.
Lovey Arms \$25
Portrait Arms \$25
Emily Legs \$30
Shoulder Plate \$20

All Porcelain Body Heads \$79 ea. Torso \$40 Arms \$30 Legs \$35