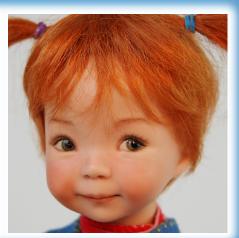

### **10-11" Compatible Heads**

**Portrait #5** 

**Portrait #6** 

**Portrait #7** 

**Portrait #8** 

**Portrait #9** 

**Portrait #10** 

Although the series was titled the 10 inch Portrait series, the dolls actually make up to be taller than 10 inches. The cloth body if made according to the instructions will be about 10 1/2 inches, The full porcelain version makes up to about 11 inches and with the longer legs about 11 1/2".