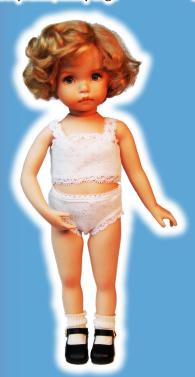

#### 10-11" Porcelain & Cloth Body Combinations

Jenny Head, Cloth Body, Jenny Shoulder Plate, Lovey Arms, Emily Legs

Jenny II Head, Cloth Body, Jenny Shoulder Plate, Lovey Arms, Emily Legs

Linzee Head, Full Porcelain Torso, Full Porcelain Longer Legs, Wednesday's Child Arms

Jessica Head, Cloth Body, Jenny Shoulder Plate, Portrait arms, Emily Legs

Little Lou Head, Full Porcelain Torso, Arms, and Legs

800 452-2480 or 660 849-2114

VISA/MC/PAYPAL accepted www.expressionsdolls.com e-mail: sales@expressionsdolls.com