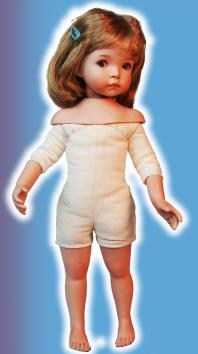

#### 10-11" Porcelain & Cloth Body Combinations

Jenny Head, Cloth Body, Jenny Shoulder Plate, Lovey Arms, Emily Legs

Jenny II Head, Cloth Body, Jenny Shoulder Plate, Lovey Arms, Emily Legs

Linzee Head, Full Porcelain Torso, Full Porcelain Longer Legs, Wednesday's Child Arms

Jessica Head, Cloth Body, Jenny Shoulder Plate, Portrait arms, Emily Legs

Little Lou Head, Full Porcelain Torso, Arms, and Legs

800 452-2480 or 660 849-2114

VISA/MC/PAYPAL accepted www.expressionsdolls.com e-mail: sales@expressionsdolls.com

#### Molds 10-11" Series

Cloth Body
Heads \$79 ea.
Lovey Arms \$25
Portrait Arms \$25
Emily Legs \$30
Shoulder Plate \$20

All Porcelain Body Heads \$79 ea. Torso \$40 Arms \$30 Legs \$35