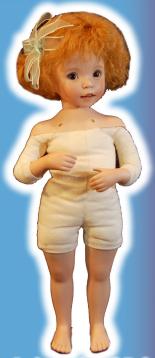

#### 10-11" Porcelain & Cloth Body Combinations

Jenny Head, Cloth Body, Jenny Shoulder Plate, Lovey Arms, Emily Legs

Jenny II Head, Cloth Body, Jenny Shoulder Plate, Lovey Arms, Emily Legs

Linzee Head, Full Porcelain Torso, Full Porcelain Longer Legs, Wednesday's Child Arms

Jessica Head, Cloth Body, Jenny Shoulder Plate, Portrait arms, Emily Legs

Little Lou Head, Full Porcelain Torso, Arms, and Legs

800 452-2480 or 660 849-2114

VISA/MC/PAYPAL accepted www.expressionsdolls.com e-mail: sales@expressionsdolls.com

#### Molds 10-11" Series

Cloth Body
Heads \$79 ea.
Lovey Arms \$25
Portrait Arms \$25
Emily Legs \$30
Shoulder Plate \$20

All Porcelain Body Heads \$79 ea. Torso \$40 Arms \$30 Legs \$35