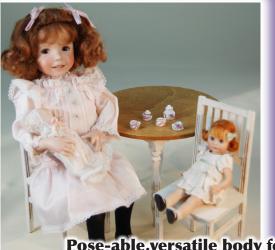

#### **12" Cloth Body Combinations**

Nicole head with poseable cloth body, Nicole (1/4)arms Nicole (1/4) legs (Shoe feet) and Nicole shoulder plate

Pose-able,versatile body for Art dolls. Josie head with cloth body, Nicole arms, Nicole feet and Nicole ShoulderPlate

Pose-able,versatile body for Play dolls.

800 452-2480 or 660 849-2114

VISA/MC/PAYPAL accepted www.expressionsdolls.com e-mail: sales@expressionsdolls.com

Cloth Body (Body Pattern included) Nicole Arms \$30 Nicole Legs (Shoe Feet) \$35 Nicole Shoulder Plate - \$25