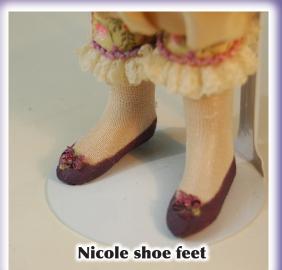

#### **12" Cloth Body Combinations**

Nicole head with poseable cloth body, Nicole (1/4)arms Nicole (1/4) legs (Shoe feet) and Nicole shoulder plate

Pose-able,versatile body for Art dolls. Josie head with cloth body, Nicole arms, Nicole feet and Nicole ShoulderPlate

Pose-able,versatile body for Play dolls.

800 452-2480 or 660 849-2114

VISA/MC/PAYPAL accepted www.expressionsdolls.com e-mail: sales@expressionsdolls.com

Cloth Body (Body Pattern included) Nicole Arms \$30 Nicole Legs (Shoe Feet) \$35 Nicole Shoulder Plate - \$25